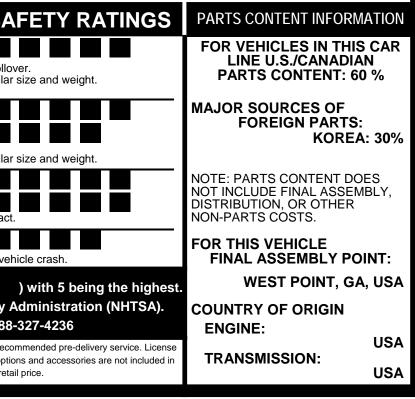

| 2023 K5 LXS FWDMODEL/OPT.CODE:L4232 / 010EXTERIOR COLOR:EBONY BLACKINTERIOR COLOR:BLACKVEHICLE ID NUMBER:5XXG14J22PG225676PORT OF ENTRY:WEST POINT                                                                                                                                                                                                                                                                                                                                                                                     | Sold To: CA240 Ship To: CA240<br>Kirby Kia of Ventura<br>6424 AUTO CENTER DRIVE<br>VENTURA CA 93003                                                  |                                 |                                                                                                                                                                                                                                                                                                                                                                                                                                                                                                                                                                                                                                                                                                                                                                                                                                                                                                                                                                                                                                                                                                                                                                                                                                                                                                                                                                                                                                                                                                                                                                                                                                                                                                                                                                                                                                                                                                                                                                                                                                                                                                                                                                                                                                                                                                                                                                                                                                                                                                                                                                                                                                                                                                                                                                                                                                                                                                                                                                                                                                                                                                                                                                                                                                                                                                                                                                                                                                                                                                                                                                                                                                                                                                                                                                                                                                                                                                                                                                                                                                                                                                                                                                                                                                                 |
|----------------------------------------------------------------------------------------------------------------------------------------------------------------------------------------------------------------------------------------------------------------------------------------------------------------------------------------------------------------------------------------------------------------------------------------------------------------------------------------------------------------------------------------|------------------------------------------------------------------------------------------------------------------------------------------------------|---------------------------------|-------------------------------------------------------------------------------------------------------------------------------------------------------------------------------------------------------------------------------------------------------------------------------------------------------------------------------------------------------------------------------------------------------------------------------------------------------------------------------------------------------------------------------------------------------------------------------------------------------------------------------------------------------------------------------------------------------------------------------------------------------------------------------------------------------------------------------------------------------------------------------------------------------------------------------------------------------------------------------------------------------------------------------------------------------------------------------------------------------------------------------------------------------------------------------------------------------------------------------------------------------------------------------------------------------------------------------------------------------------------------------------------------------------------------------------------------------------------------------------------------------------------------------------------------------------------------------------------------------------------------------------------------------------------------------------------------------------------------------------------------------------------------------------------------------------------------------------------------------------------------------------------------------------------------------------------------------------------------------------------------------------------------------------------------------------------------------------------------------------------------------------------------------------------------------------------------------------------------------------------------------------------------------------------------------------------------------------------------------------------------------------------------------------------------------------------------------------------------------------------------------------------------------------------------------------------------------------------------------------------------------------------------------------------------------------------------------------------------------------------------------------------------------------------------------------------------------------------------------------------------------------------------------------------------------------------------------------------------------------------------------------------------------------------------------------------------------------------------------------------------------------------------------------------------------------------------------------------------------------------------------------------------------------------------------------------------------------------------------------------------------------------------------------------------------------------------------------------------------------------------------------------------------------------------------------------------------------------------------------------------------------------------------------------------------------------------------------------------------------------------------------------------------------------------------------------------------------------------------------------------------------------------------------------------------------------------------------------------------------------------------------------------------------------------------------------------------------------------------------------------------------------------------------------------------------------------------------------------------------------------|
| STANDARD FEATURES     MECHANICAL     1.6L Turbo 4-Cylinder Engine     8-Speed Automatic Transmission     Electronic Parking Brake w/ Auto Hold     Drive Mode Select     KIA DRIVE WISE DRIVER-ASSIST TECHNOLOGY     Forward Collision-Avoidance Assist - Pedestrian     Lane Keeping Assist & Lane Following Assist     Driver Attention Warning & High Beam Assist     Blind-Spot Collision-Avoidance Assist     Rear Cross-Traffic Collision-Avoidance Assist     Safe Exit Assist                                                  | MANUFACTURER'S SUGGESTED RETAIL PRICE<br>ADDITIONAL INSTALLED EQUIPMENT:<br>(In addition to or in place of standard features)<br>Carpeted Floor Mats | <b>\$ 25,290.00</b><br>\$175.00 | Fuel Economy<br><b>MPG</b><br><b>MPG</b><br>MPG<br><b>MPG</b><br><b>MPG</b><br><b>MPG</b><br><b>MPG</b><br><b>MPG</b><br><b>MPG</b><br><b>MPG</b><br><b>MPG</b><br><b>MPG</b><br><b>MPG</b><br><b>MPG</b><br><b>MPG</b><br><b>MPG</b><br><b>MPG</b><br><b>MPG</b><br><b>MPG</b><br><b>MPG</b><br><b>MPG</b><br><b>MPG</b><br><b>MPG</b><br><b>MPG</b><br><b>MPG</b><br><b>MPG</b><br><b>MPG</b><br><b>MPG</b><br><b>MPG</b><br><b>MPG</b><br><b>MPG</b><br><b>MPG</b><br><b>MPG</b><br><b>MPG</b><br><b>MPG</b><br><b>MPG</b><br><b>MPG</b><br><b>MPG</b><br><b>MPG</b><br><b>MPG</b><br><b>MPG</b><br><b>MPG</b><br><b>MPG</b><br><b>MPG</b><br><b>MPG</b><br><b>MPG</b><br><b>MPG</b><br><b>MPG</b><br><b>MPG</b><br><b>MPG</b><br><b>MPG</b><br><b>MPG</b><br><b>MPG</b><br><b>MPG</b><br><b>MPG</b><br><b>MPG</b><br><b>MPG</b><br><b>MPG</b><br><b>MPG</b><br><b>MPG</b><br><b>MPG</b><br><b>MPG</b><br><b>MPG</b><br><b>MPG</b><br><b>MPG</b><br><b>MPG</b><br><b>MPG</b><br><b>MPG</b><br><b>MPG</b><br><b>MPG</b><br><b>MPG</b><br><b>MPG</b><br><b>MPG</b><br><b>MPG</b><br><b>MPG</b><br><b>MPG</b><br><b>MPG</b><br><b>MPG</b><br><b>MPG</b><br><b>MPG</b><br><b>MPG</b><br><b>MPG</b><br><b>MPG</b><br><b>MPG</b><br><b>MPG</b><br><b>MPG</b><br><b>MPG</b><br><b>MPG</b><br><b>MPG</b><br><b>MPG</b><br><b>MPG</b><br><b>MPG</b><br><b>MPG</b><br><b>MPG</b><br><b>MPG</b><br><b>MPG</b><br><b>MPG</b><br><b>MPG</b><br><b>MPG</b><br><b>MPG</b><br><b>MPG</b><br><b>MPG</b><br><b>MPG</b><br><b>MPG</b><br><b>MPG</b><br><b>MPG</b><br><b>MPG</b><br><b>MPG</b><br><b>MPG</b><br><b>MPG</b><br><b>MPG</b><br><b>MPG</b><br><b>MPG</b><br><b>MPG</b><br><b>MPG</b><br><b>MPG</b><br><b>MPG</b><br><b>MPG</b><br><b>MPG</b><br><b>MPG</b><br><b>MPG</b><br><b>MPG</b><br><b>MPG</b><br><b>MPG</b><br><b>MPG</b><br><b>MPG</b><br><b>MPG</b><br><b>MPG</b><br><b>MPG</b><br><b>MPG</b><br><b>MPG</b><br><b>MPG</b><br><b>MPG</b><br><b>MPG</b><br><b>MPG</b><br><b>MPG</b><br><b>MPG</b><br><b>MPG</b><br><b>MPG</b><br><b>MPG</b><br><b>MPG</b><br><b>MPG</b><br><b>MPG</b><br><b>MPG</b><br><b>MPG</b><br><b>MPG</b><br><b>MPG</b><br><b>MPG</b><br><b>MPG</b><br><b>MPG</b><br><b>MPG</b><br><b>MPG</b><br><b>MPG</b><br><b>MPG</b><br><b>MPG</b><br><b>MPG</b><br><b>MPG</b><br><b>MPG</b><br><b>MPG</b><br><b>MPG</b><br><b>MPG</b><br><b>MPG</b><br><b>MPG</b><br><b>MPG</b><br><b>MPG</b><br><b>MPG</b><br><b>MPG</b><br><b>MPG</b><br><b>MPG</b><br><b>MPG</b><br><b>MPG</b><br><b>MPG</b><br><b>MPG</b><br><b>MPG</b><br><b>MPG</b><br><b>MPG</b><br><b>MPG</b><br><b>MPG</b><br><b>MPG</b><br><b>MPG</b><br><b>MPG</b><br><b>MPG</b><br><b>MPG</b><br><b>MPG</b><br><b>MPG</b><br><b>MPG</b><br><b>MPG</b><br><b>MPG</b><br><b>MPG</b><br><b>MPG</b><br><b>MPG</b><br><b>MPG</b><br><b>MPG</b><br><b>MPG</b><br><b>MPG</b><br><b>MPG</b><br><b>MPG</b><br><b>MPG</b><br><b>MPG</b><br><b>MPG</b><br><b>MPG</b><br><b>MPG</b><br><b>MPG</b><br><b>MPG</b><br><b>MPG</b><br><b>MPG</b><br><b>MPG</b><br><b>MPG</b><br><b>MPG</b><br><b>MPG</b><br><b>MPG</b><br><b>MPG</b><br><b>MPG</b><br><b>MPG</b><br><b>MPG</b><br><b>MPG</b><br><b>MPG</b><br><b>MPG</b><br><b>MPG</b><br><b>MPG</b><br><b>MPG</b><br><b>MPG</b><br><b>MPG</b><br><b>MPG</b><br><b>MPG</b><br><b>MPG</b><br><b>MPG</b><br><b>MPG</b><br><b>MPG</b><br><b>MPG</b><br><b>MPG</b><br><b>MPG</b><br><b>MPG</b><br><b>MPG</b><br><b>MPG</b><br><b>MPG</b><br><b>MPG</b><br><b>MPG</b><br><b>MPG</b><br><b>MPG</b><br><b>MPG</b><br><b>MPG</b><br><b>MPG</b><br><b>MPG</b><br><b>MPG</b><br><b>MPG</b><br><b>MPG</b><br><b>MPG</b><br><b>MPG</b><br><b>MPG</b><br><b>MPG</b><br><b>MPG</b><br><b>MPG</b><br><b>MPG</b><br><b>MPG</b><br><b>MPG</b><br><b>MPG</b><br><b>MPG</b><br><b>MPG</b><br><b>MPG</b><br><b>MPG</b><br><b>MPG</b><br><b>MPG</b><br><b>MPG</b><br><b>MPG</b><br><b>MPG</b><br><b>MPG</b><br><b>MPG</b><br><b>MPG</b><br><b>MPG</b><br><b>MPG</b><br><b>MPG</b><br><b>MPG</b><br><b>MPG</b><br><b>MPG</b><br><b>MPG</b><br><b>MPG</b><br><b>MPG</b><br><b>MPG</b><br><b>MPG</b><br><b>MPG</b><br><b>MPG</b><br><b>MPG</b><br><b>MPG</b><br><b>MPG</b><br><b>MPG</b><br><b>MPG</b><br><b>MPG</b><br><b>MPG</b><br><b>MPG</b><br><b>MPG</b> |
| SAFETY<br>Dual Front Advanced Airbags & Driver's Knee Airbag<br>Front and Rear Seat-Mounted Side Airbags<br>Full-Length Side Curtain Airbags<br>Electronic Stability Control<br>Traction Control System & Anti-Lock Brakes<br>Tire Pressure Monitoring System                                                                                                                                                                                                                                                                          |                                                                                                                                                      |                                 | Annual fuel COSt<br>\$1,450<br>This vehicle emits.<br>distributing fuel als                                                                                                                                                                                                                                                                                                                                                                                                                                                                                                                                                                                                                                                                                                                                                                                                                                                                                                                                                                                                                                                                                                                                                                                                                                                                                                                                                                                                                                                                                                                                                                                                                                                                                                                                                                                                                                                                                                                                                                                                                                                                                                                                                                                                                                                                                                                                                                                                                                                                                                                                                                                                                                                                                                                                                                                                                                                                                                                                                                                                                                                                                                                                                                                                                                                                                                                                                                                                                                                                                                                                                                                                                                                                                                                                                                                                                                                                                                                                                                                                                                                                                                                                                                     |
| INTERIOR, COMFORT & CONVENIENCE<br>8" Touchscreen w/ Android Auto & Apple CarPlay<br>Rear View Camera with Dynamic Guidelines<br>USB Multimedia Port, Fr & Rr USB Charge Ports<br>Dual Zone - Full Automatic Temperature Control<br>Multi-Adjustable Manual Front Seats<br>Smart Key / Push Button Start / Smart Trunk (Open)<br>Remote Start / Remote Climate (Key Fob)<br>Steering Wheel Controls (Bluetooth/Audio/Cruise)<br>Split-Folding Rear Seats w/ Center Armrest<br>Tilt & Telescopic Steering Column<br>Rear Occupant Alert |                                                                                                                                                      |                                 | <b>GOVERNMENT 5-STAR SA</b><br><b>Overall Vehicle Score</b><br>Based on the combined rating of frontal, side and rollov<br>Should ONLY be compared to other vehicles of similar                                                                                                                                                                                                                                                                                                                                                                                                                                                                                                                                                                                                                                                                                                                                                                                                                                                                                                                                                                                                                                                                                                                                                                                                                                                                                                                                                                                                                                                                                                                                                                                                                                                                                                                                                                                                                                                                                                                                                                                                                                                                                                                                                                                                                                                                                                                                                                                                                                                                                                                                                                                                                                                                                                                                                                                                                                                                                                                                                                                                                                                                                                                                                                                                                                                                                                                                                                                                                                                                                                                                                                                                                                                                                                                                                                                                                                                                                                                                                                                                                                                                 |
| <b>EXTERIOR</b><br>16" Alloy Wheels<br>LED Reflector Headlights w/ Auto-On/Off<br>Amber LED Daytime Running Lights<br>Power Adjustable Heated Outside Mirrors<br>Compact Spare Tire                                                                                                                                                                                                                                                                                                                                                    |                                                                                                                                                      |                                 | Frontal Driver   Crash Passenger   Based on the risk of injury in a frontal impact.   Should ONLY be compared to other vehicles of similar s   Side Front seat                                                                                                                                                                                                                                                                                                                                                                                                                                                                                                                                                                                                                                                                                                                                                                                                                                                                                                                                                                                                                                                                                                                                                                                                                                                                                                                                                                                                                                                                                                                                                                                                                                                                                                                                                                                                                                                                                                                                                                                                                                                                                                                                                                                                                                                                                                                                                                                                                                                                                                                                                                                                                                                                                                                                                                                                                                                                                                                                                                                                                                                                                                                                                                                                                                                                                                                                                                                                                                                                                                                                                                                                                                                                                                                                                                                                                                                                                                                                                                                                                                                                                  |
| WARRANTY<br>10 Year/100,000 Mile Limited Powertrain Warranty<br>5 Year/60,000 Mile Limited Basic Warranty<br>5 Year/60,000 Mile Roadside Assistance                                                                                                                                                                                                                                                                                                                                                                                    | MSRP INCLUDING OPTIONS                                                                                                                               | \$ 25,465.00<br>\$ 1,125.00     | Crash   Rear seat     Star ratings based on the risk of injury in a side impact.     Rollover     Star ratings based on the risk of rollover in a single-vehi                                                                                                                                                                                                                                                                                                                                                                                                                                                                                                                                                                                                                                                                                                                                                                                                                                                                                                                                                                                                                                                                                                                                                                                                                                                                                                                                                                                                                                                                                                                                                                                                                                                                                                                                                                                                                                                                                                                                                                                                                                                                                                                                                                                                                                                                                                                                                                                                                                                                                                                                                                                                                                                                                                                                                                                                                                                                                                                                                                                                                                                                                                                                                                                                                                                                                                                                                                                                                                                                                                                                                                                                                                                                                                                                                                                                                                                                                                                                                                                                                                                                                   |
|                                                                                                                                                                                                                                                                                                                                                                                                                                                                                                                                        | TOTAL MANUFACTURER'S SUGGESTED RETAIL PRICE                                                                                                          | \$ 26,590.00                    | Star ratings range from 1 to 5 stars (                                                                                                                                                                                                                                                                                                                                                                                                                                                                                                                                                                                                                                                                                                                                                                                                                                                                                                                                                                                                                                                                                                                                                                                                                                                                                                                                                                                                                                                                                                                                                                                                                                                                                                                                                                                                                                                                                                                                                                                                                                                                                                                                                                                                                                                                                                                                                                                                                                                                                                                                                                                                                                                                                                                                                                                                                                                                                                                                                                                                                                                                                                                                                                                                                                                                                                                                                                                                                                                                                                                                                                                                                                                                                                                                                                                                                                                                                                                                                                                                                                                                                                                                                                                                          |
| *Additional terms and conditions apply.<br>**Kia Connect may be currently unavailable for Model Year 2022 and newer vehicles sold or purchased in<br>Massachusetts; please see owners.kia.com for updates on availability.<br>NOTE: When you purchase this vehicle, Kia America, Inc. collects personal information you provide to the<br>dealership. For information on our collection and use of personal information and your rights, please see our<br>Privacy Policy on www.kia.com.                                              | TOTAL ADDITIONAL WEIGHT: 7.3                                                                                                                         |                                 | Source: National Highway Traffic Safety A<br>www.safercar.gov or 1-888-<br>Manufacturer's suggested retail price includes Manufacturer's recon<br>and title fees, state and local taxes and other dealer installed option<br>the manufacturer's suggested retail                                                                                                                                                                                                                                                                                                                                                                                                                                                                                                                                                                                                                                                                                                                                                                                                                                                                                                                                                                                                                                                                                                                                                                                                                                                                                                                                                                                                                                                                                                                                                                                                                                                                                                                                                                                                                                                                                                                                                                                                                                                                                                                                                                                                                                                                                                                                                                                                                                                                                                                                                                                                                                                                                                                                                                                                                                                                                                                                                                                                                                                                                                                                                                                                                                                                                                                                                                                                                                                                                                                                                                                                                                                                                                                                                                                                                                                                                                                                                                                |